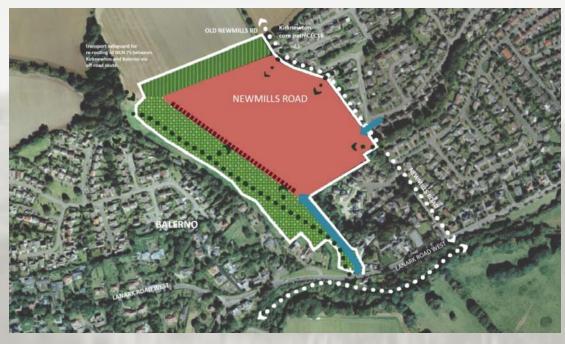

## PUBLIC EXHIBITION

CALA Management Ltd gives notice that it is proposed to undertake residential development and linear park, with associated infrastructure and ancillary works at the following location

Land at Newmills Road, Edinburgh; Edinburgh, Local Development Plan Ref : HSG 37

Further information on this proposal will be available during our public exhibition being held at: